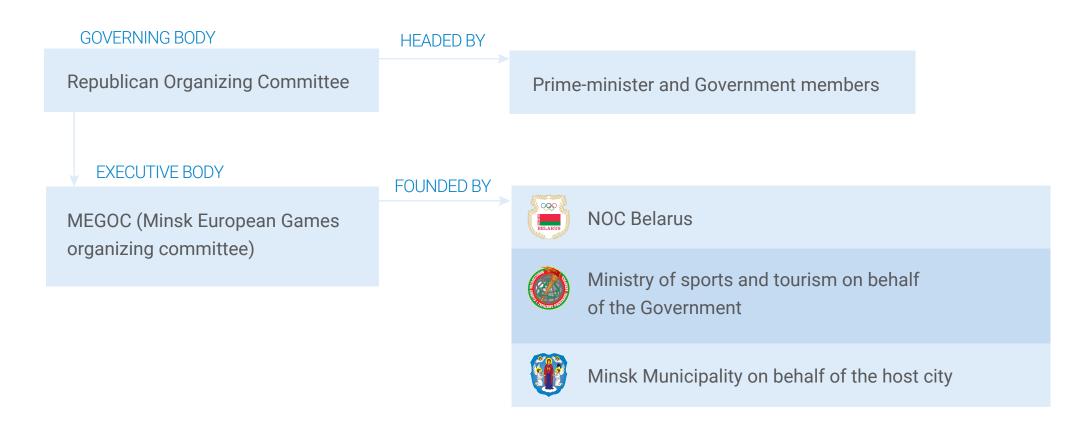

THE 2nd EUROPEAN GAMES MINSK 2019





### THE 2nd EUROPEAN GAMES MINSK 2019



## **ABOUT US**





# TICKETING SESSION SCHEDULE

Opening and Closing Ceremonies

Preliminaries

Semifinals

Finals

| ARENA                                | KIND OF SPORT                            | 21 JUNE<br>Friday          | 22 JUNE<br>Saturday            | 23 JUNE<br>Sunday              | 24 JUNE<br>Monday              | 25 JUNE<br>Tuesday                                    | 26 JUNE<br>Wednesday           | 27 JUNE<br>Thursday            | 28 JUNE<br>Friday              | 29 JUNE<br>Saturday            | 30 JUNE<br>Sunday              |
|--------------------------------------|------------------------------------------|----------------------------|--------------------------------|--------------------------------|--------------------------------|-------------------------------------------------------