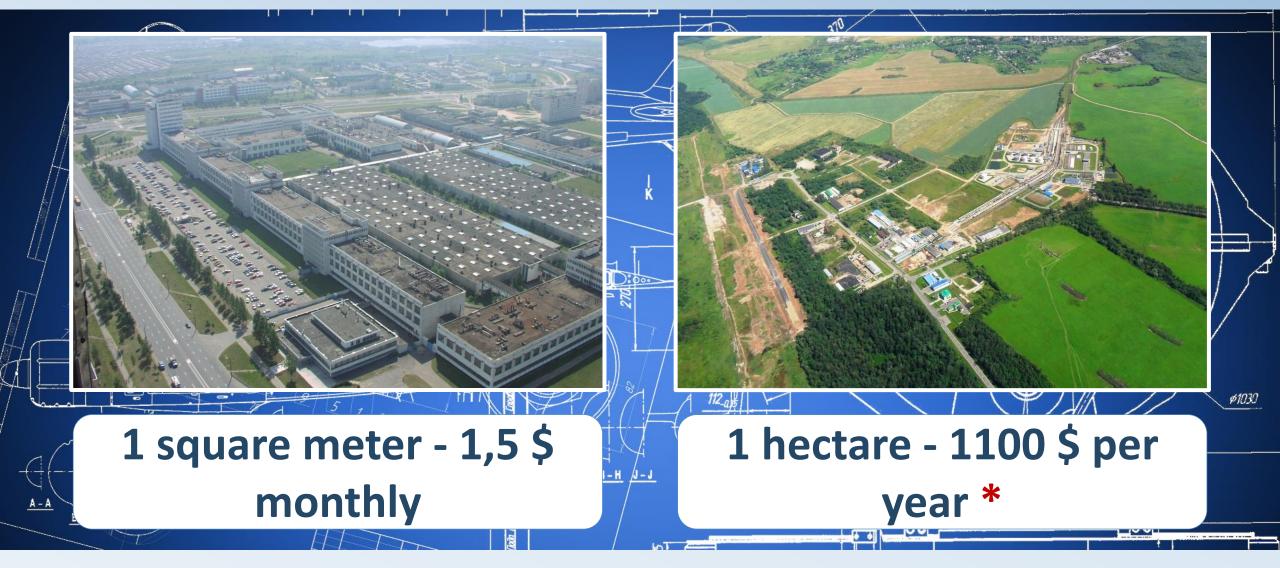

## Free industrial areas and land plots

\*- since 01/01/2017 the residents of the FEZ "Vitebsk" are exempt from land-tax