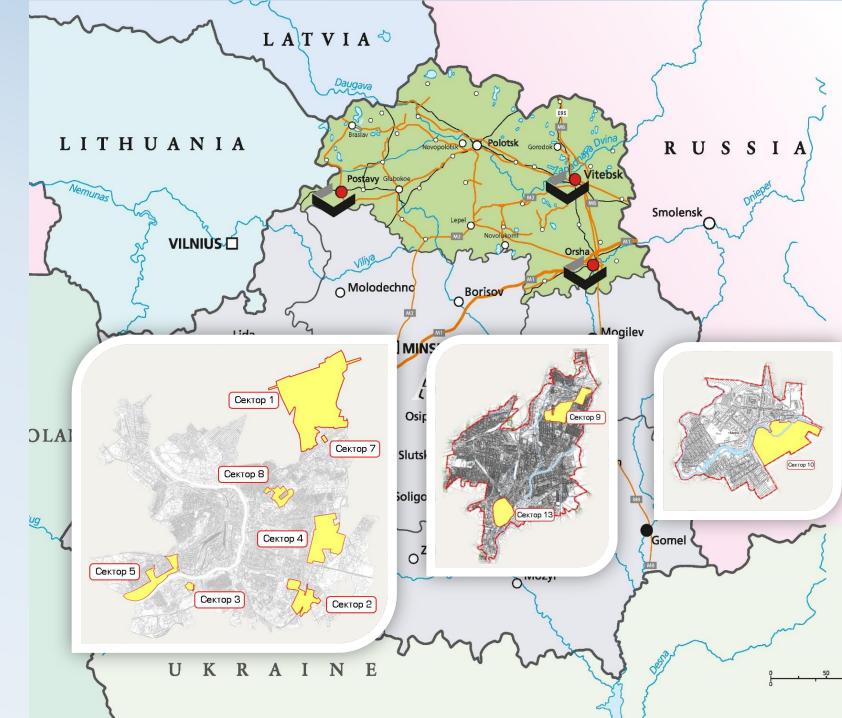

#### **Culture:**

- 3 theatre10 festivals

Foundation year - 1999

Area – 2 417 ha

The number of sectors – 13

- 8 in Vitebsk
- 4 in Orsha1 in Postavy